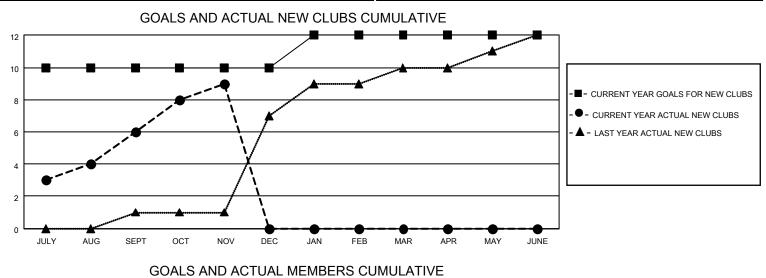

## LOCATION REP OF SRI LANKA

District 306 C1

Results as of: 11/30/2021

| Clubs                 |               |           |               | Members               |                        |                         |                                                    |
|-----------------------|---------------|-----------|---------------|-----------------------|------------------------|-------------------------|----------------------------------------------------|
| RESULTS FOR 2021-2022 |               |           |               | RESULTS FOR 2021-2022 |                        |                         |                                                    |
| QUARTER               | NEW CLUB GOAL | NEW CLUBS | DROPPED CLUBS | QUARTER               | BER GROWTH NET<br>GOAL | MEMBER GROWTH<br>ACTUAL | DROPPED<br>MEMBERS ACTUAL<br>(including transfers) |
| JULY/AUG/SEPT         | 10            | 6         | 1             | JULY/AUG/SEPT         | 50                     | 361                     | 93                                                 |
| OCT/NOV/DEC           | 0             | 3         | 0             | OCT/NOV/DEC           | 0                      | 193                     | 9                                                  |
| JAN/FEB/MAR           | 2             | 0         | 0             | JAN/FEB/MAR           | 50                     | 0                       | 0                                                  |
| APR/MAY/JUNE          | 0             | 0         | 0             | APR/MAY/JUNE          | 40                     | 0                       | 0                                                  |