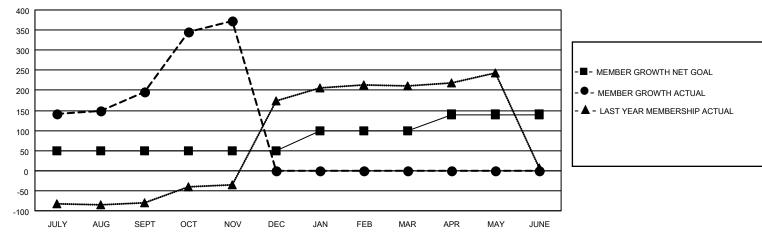

## LOCATION REP OF SRI LANKA

District 306 C1

Results as of: 11/30/2021

| Clubs                 |               |           |               | Members               |                        |                         |                                                    |
|-----------------------|---------------|-----------|---------------|-----------------------|------------------------|-------------------------|----------------------------------------------------|
| RESULTS FOR 2021-2022 |               |           |               | RESULTS FOR 2021-2022 |                        |                         |                                                    |
| QUARTER               | NEW CLUB GOAL | NEW CLUBS | DROPPED CLUBS | QUARTER               | BER GROWTH NET<br>GOAL | MEMBER GROWTH<br>ACTUAL | DROPPED<br>MEMBERS ACTUAL<br>(including transfers) |
| JULY/AUG/SEPT         | 10            | 6         | 1             | JULY/AUG/SEPT         | 50                     | 361                     | 93                                                 |
| OCT/NOV/DEC           | 0             | 3         | 0             | OCT/NOV/DEC           | 0                      | 193                     | 9                                                  |
| JAN/FEB/MAR           | 2             | 0         | 0             | JAN/FEB/MAR           | 50                     | 0                       | 0                                                  |
| APR/MAY/JUNE          | 0             | 0         | 0             | APR/MAY/JUNE          | 40                     | 0                       | 0                                                  |